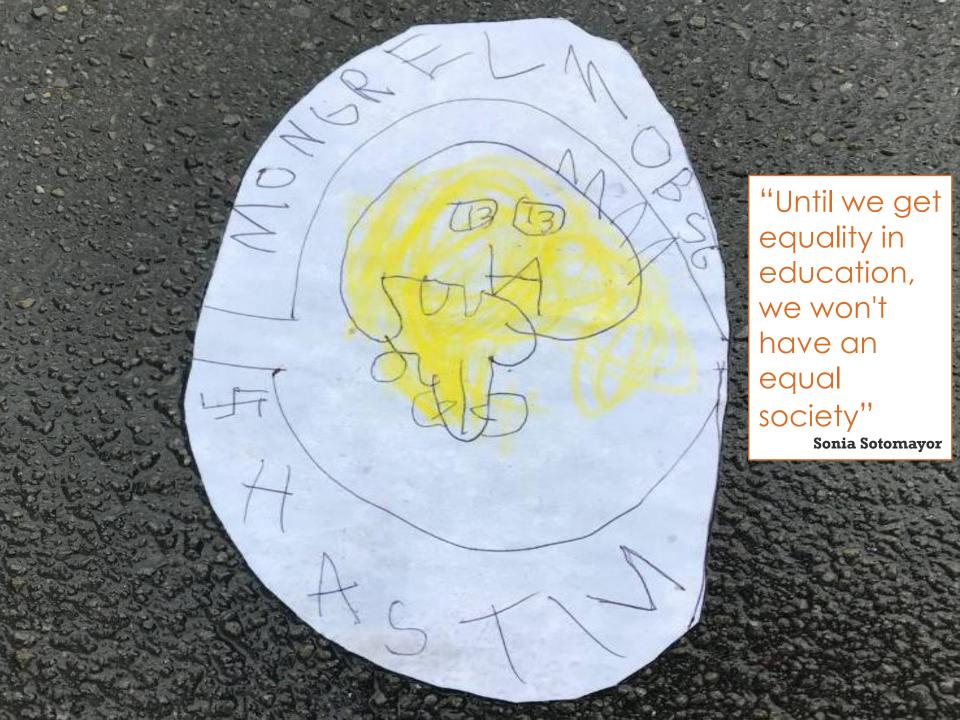

# Key findings: secondary sector

- Declining transition rate into tertiary education
- Undermatching enrolment patterns
- Pressing socio-economic considerations